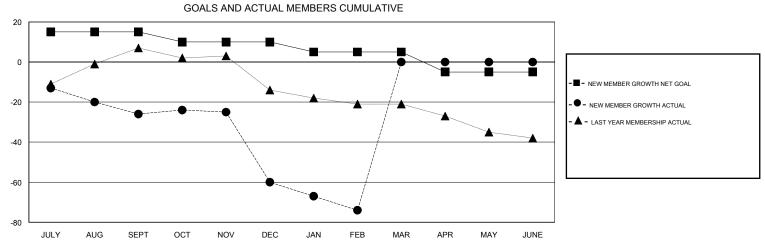

## MONTHLY MEMBERSHIP PROGRESS REPORT

District 10

Results as of: 2/28/2017

0 0 15 23 49 JULY/AUG/SEPT JULY/AUG/SEPT 0 0 2 -5 20 54 OCT/NOV/DEC OCT/NOV/DEC 0 0 0 -5 19 33 JAN/FEB/MAR JAN/FEB/MAR 0 0 0 0 APR/MAY/JUNE APR/MAY/JUNE -10 0